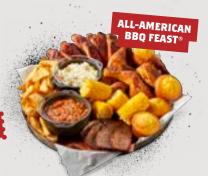

## ALL-AMERICAN BBQ FEAST® 79.99 (8390/8450 Cal)

St. Louis-Style Spareribs, Country-Roasted or Fried Chicken, choice of Texas Beef Brisket, Georgia Chopped Pork or Jalapeño Cheddar Sausage, Creamy Coleslaw, Famous Fries, Wilbur Beans, Sweet Corn and Corn Bread Muffins, Serves 4-6. No Substitutions.